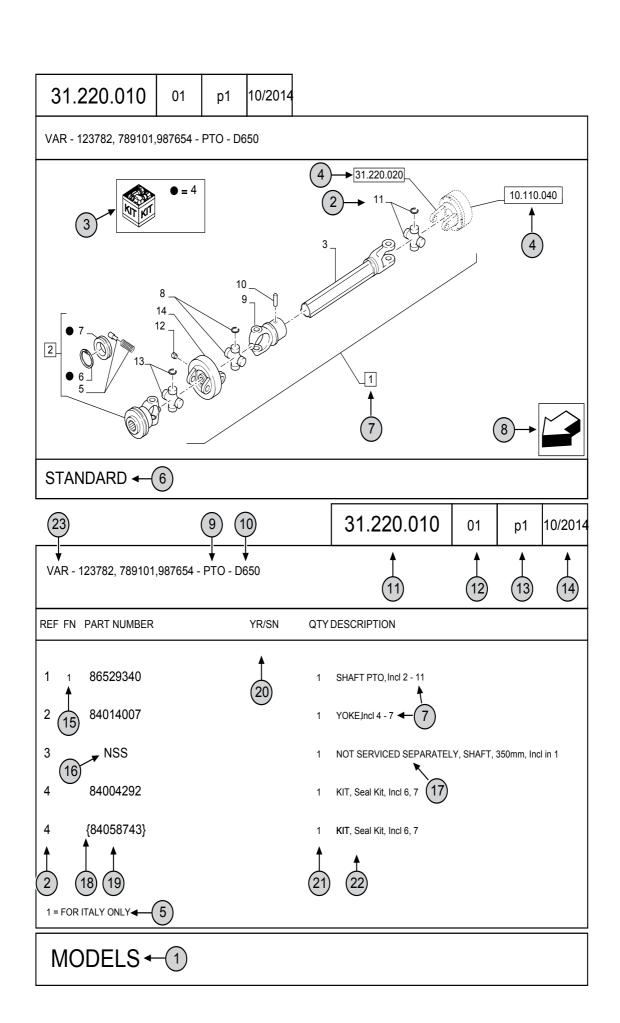

2 Reference - Figure call-out of the part number. 3 Parts supplied in repair kits per symbol reference. 4 Part illustrated on the Page or in the Figure indicated, or calls for 31.220.020 Variations or Details. Indicates components shown in detail elsewhere in the catalogue under the figure number shown. Footnote references 5 6 Figure notes 7 1 2 Includes item(s) ..... (See Description within partlist). 8 Orientation. (Arrow indicates front of the machine). 9 Figure description. 10 General information of the figure. Figure title number that aligns with the SRT. Standard Repair Time. 11 12 **Sequence** code within the assembly. 13 Page number within the sequence code. 14 Date of printing or updating of page (month-year). 15 Note - Relating to the Part Number. There is a key to symbols and abbreviations at the bottom of the text page. 16 Non-serviced parts. 17 Further description of the part to help confirm identification. 18 Not available as service part. 19 Part Number. 20 To be defined. 21 Total **Quantity** of the Part referred to in the page. The quantity can be replaced by the following indications: **AR** = quantity as requested. 22 Part Description. 23 Variant Codes